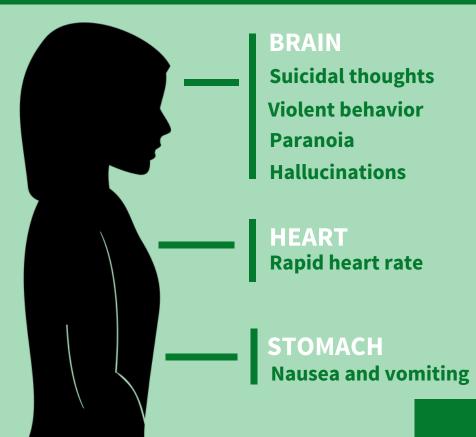

## K2/Spice is DEADLY

Recently, synthetic cannabinoid users have experienced <u>SEVERE BLEEDING</u> resulting in deaths.

•••••

Symptoms include coughing up blood, blood in the urine, severe bloody nose, and bleeding gums.

## K2/Spice is UNPREDICTABLE

Man-made

They are not natural, legal, or safe.

They have brand names such as K2, Spice, Black Mamba, Bombay Blue, Genie, and Zohai.

Synthetic cannabinoids

If you experience any of these symptoms after using synthetic cannabinoids...